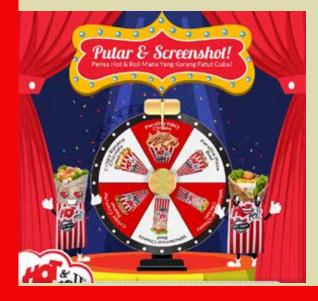

Peraduan Putar & Screenshot in March. Our LUCKY spin wheel where audience just have to capture a screenshot to win prize.