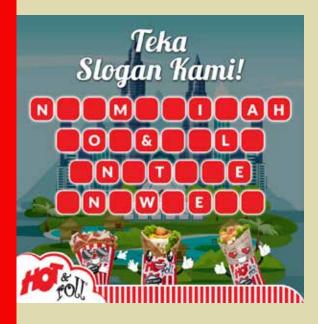

### KICKSTART THE NEW YEAR WITH MORE FUN CONTEST

We started of the year with **"Peraduan Teka Slogan Kami"** in which the audience need to guess what is our Tagline.

Peraduan Cari Perbezaan & Menang the contest in Feb. The audience need to spot 5 difference to win the prize.