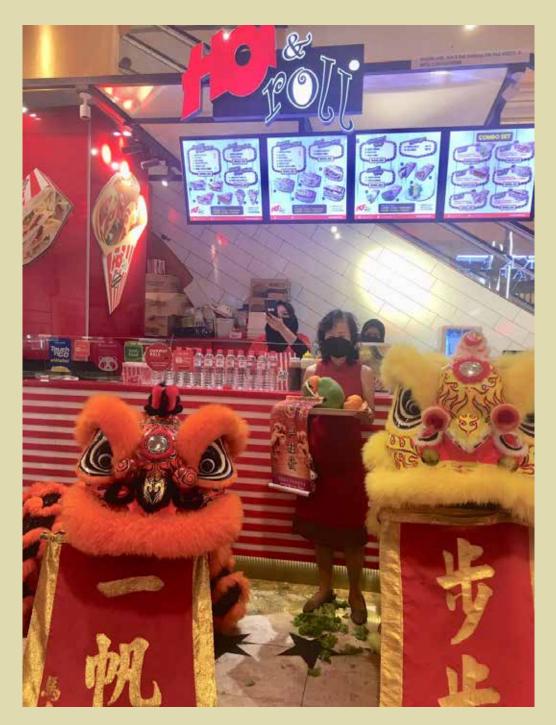

### **GONG XI FA CAI**

....Welcoming the year of TIGER with LION dance at **Sunway Pyramid**....